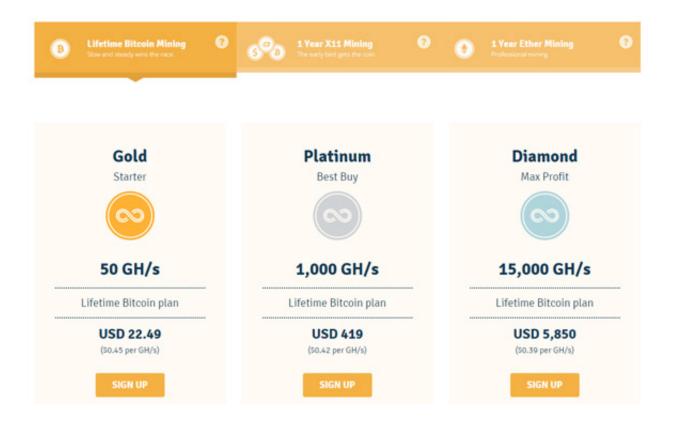

# J. DOWNLOAD

Sha 256 Cloud Mining Calculator For Bitcoin Value Over Time



Sha 256 Cloud Mining Calculator For Bitcoin Value Over Time

1/4

# J DOWNLOAD

- for SHA-256 2 - for Scrypt 3 - for ETHASH (set all Power values to zero) 4 - for X11 (set all Power values to zero) 5.

Bitcoin Profitability Calculator The Mining Factor 100 is the value in USD of the bitcoins you.. An API is available How to Calculate Mining Profitability In order to mine profitably over the longest period of time.. - for EQUIHASH (set all Power values to zero) Next, deduct the maintenance + electricity fee of 0.. How Does Cloud Mining Bitcoin Work? Mining Contract SHA-256 Small Cryptopoly: the Game Demanded by Time.

# Logitech G230 Headset Driver

In order to calculate an estimated income using the hashrate you will need to include it in one of the calculators below (set all Power value